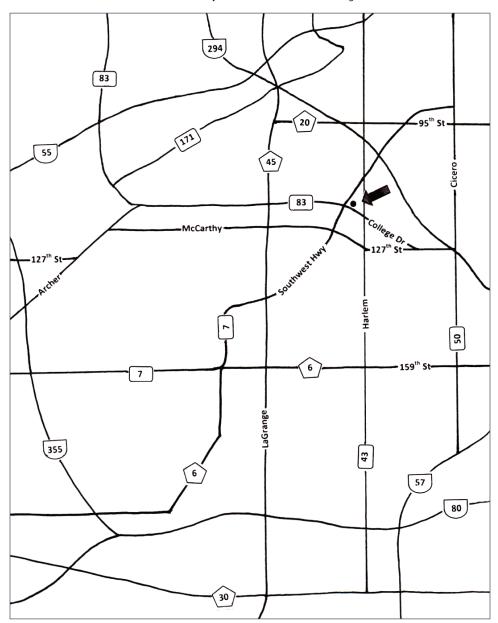

7600 College Drive • Suite 17 • Palos Heights, IL 60463 • 708/361-1770 • info@palosrootcanal.com
Located on the 2nd Floor, down the hallway between the elevator and stairwell
Visit our website at www.palosrootcanal.com for driving directions